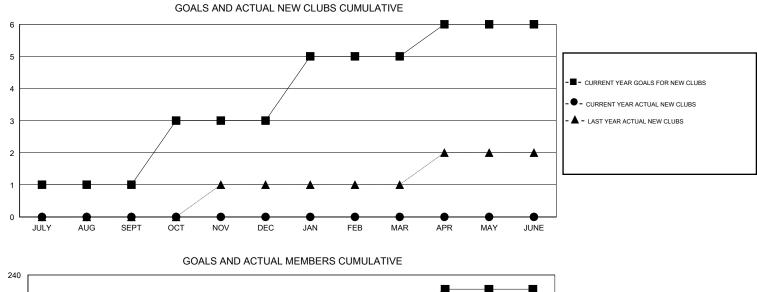

## GMT: ED LECIUS

GMT CA 1

|               |                  | Clubs               |                            |                             | Members               |                    |                                  |                              |                             |  |
|---------------|------------------|---------------------|----------------------------|-----------------------------|-----------------------|--------------------|----------------------------------|------------------------------|-----------------------------|--|
|               | RESU             | LTS FOR 2014-2015   |                            |                             | RESULTS FOR 2014-2015 |                    |                                  |                              |                             |  |
| QUARTER       | NEW CLUB<br>GOAL | ACTUAL NEW<br>CLUBS | ACTUAL<br>DROPPED<br>CLUBS | ACTUAL NET<br>GAIN/<br>LOSS | QUARTER               | NEW MEMBER<br>GOAL | ACTUAL TOTAL<br>MEMBERS<br>ADDED | ACTUAL<br>DROPPED<br>MEMBERS | ACTUAL NET<br>GAIN/<br>LOSS |  |
| JULY/AUG/SEPT | 1                | 0                   | 0                          | 0                           | JULY/AUG/SEPT         | 35                 | 10                               | 30                           | -20                         |  |
| OCT/NOV/DEC   | 2                | 0                   | 0                          | 0                           | OCT/NOV/DEC           | 75                 | 0                                | 0                            | 0                           |  |
| JAN/FEB/MAR   | 2                | 0                   | 0                          | 0                           | JAN/FEB/MAR           | 75                 | 0                                | 0                            | 0                           |  |
| APR/MAY/JUNE  | 1                | 0                   | 0                          | 0                           | APR/MAY/JUNE          | 35                 | 0                                | 0                            | 0                           |  |