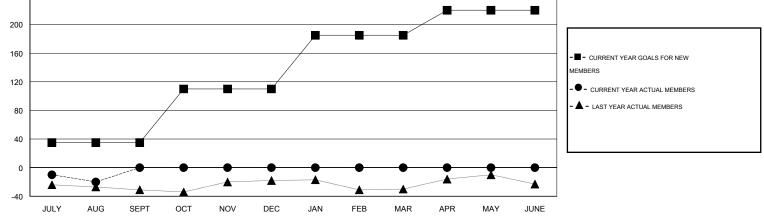

## GMT: ED LECIUS

GMT CA 1

|               |                  | Clubs               |                            |                             | Members               |                    |                                  |                              |                             |  |
|---------------|------------------|---------------------|----------------------------|-----------------------------|-----------------------|--------------------|----------------------------------|------------------------------|-----------------------------|--|
|               | RESU             | LTS FOR 2014-2015   |                            |                             | RESULTS FOR 2014-2015 |                    |                                  |                              |                             |  |
| QUARTER       | NEW CLUB<br>GOAL | ACTUAL NEW<br>CLUBS | ACTUAL<br>DROPPED<br>CLUBS | ACTUAL NET<br>GAIN/<br>LOSS | QUARTER               | NEW MEMBER<br>GOAL | ACTUAL TOTAL<br>MEMBERS<br>ADDED | ACTUAL<br>DROPPED<br>MEMBERS | ACTUAL NET<br>GAIN/<br>LOSS |  |
| JULY/AUG/SEPT | 1                | 0                   | 0                          | 0                           | JULY/AUG/SEPT         | 35                 | 10                               | 30                           | -20                         |  |
| OCT/NOV/DEC   | 2                | 0                   | 0                          | 0                           | OCT/NOV/DEC           | 75                 | 0                                | 0                            | 0                           |  |
| JAN/FEB/MAR   | 2                | 0                   | 0                          | 0                           | JAN/FEB/MAR           | 75                 | 0                                | 0                            | 0                           |  |
| APR/MAY/JUNE  | 1                | 0                   | 0                          | 0                           | APR/MAY/JUNE          | 35                 | 0                                | 0                            | 0                           |  |